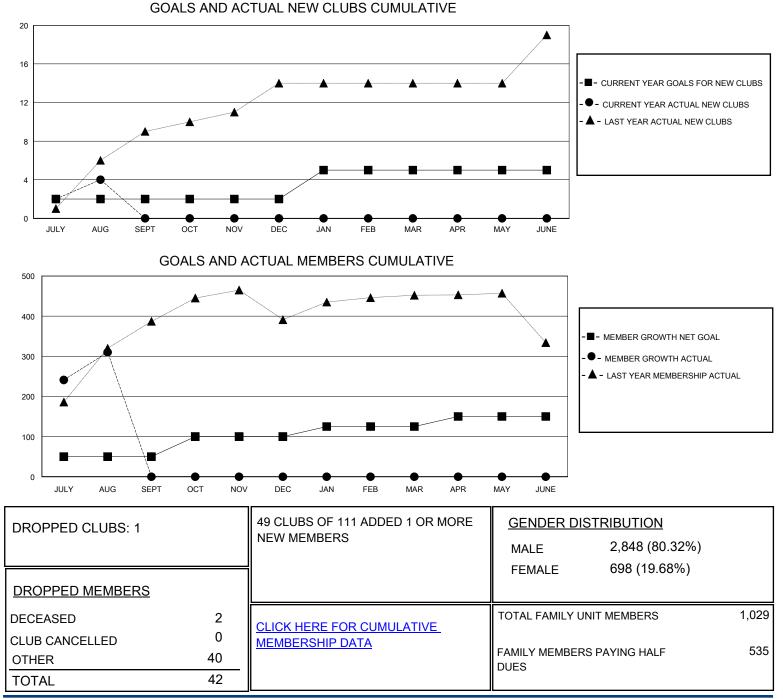

## MONTHLY MEMBERSHIP PROGRESS REPORT

District 320 G

Results as of: 8/31/2024

| GMT:                  |               |           |               |                       |                        |                         | GMT CA                                             |
|-----------------------|---------------|-----------|---------------|-----------------------|------------------------|-------------------------|----------------------------------------------------|
| Clubs                 |               |           |               | Members               |                        |                         |                                                    |
| RESULTS FOR 2024-2025 |               |           |               | RESULTS FOR 2024-2025 |                        |                         |                                                    |
| QUARTER               | NEW CLUB GOAL | NEW CLUBS | DROPPED CLUBS |                       | BER GROWTH NET<br>GOAL | MEMBER GROWTH<br>ACTUAL | DROPPED<br>MEMBERS ACTUAL<br>(including transfers) |
| JULY/AUG/SEPT         | 2             | 4         | 1             | JULY/AUG/SEPT         | 50                     | 374                     | 42                                                 |
| OCT/NOV/DEC           | 0             | 0         | 0             | OCT/NOV/DEC           | 50                     | 0                       | 0                                                  |
| JAN/FEB/MAR           | 3             | 0         | 0             | JAN/FEB/MAR           | 25                     | 0                       | 0                                                  |
| APR/MAY/JUNE          | 0             | 0         | 0             | APR/MAY/JUNE          | 25                     | 0                       | 0                                                  |